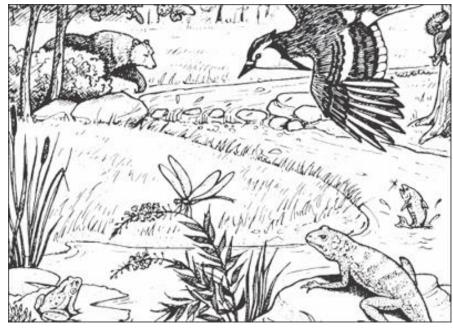

## Warm-Up: Living things and the Environment

The drawing below shows an ecosystem. Study the drawing then answer the questions that follow.

- 1. Name five (5) **biotic** factors shown in the drawing of this ecosystem.
- 2. Name five (5) abiotic factors shown in the drawing of this ecosystem.
- 3. How does the bear interact with the biotic factors in this ecosystem?
- 4. How does the lizard interact with the abiotic factors in this ecosystem?
- 5. List different ways the dragonfly might interact with both biotic and abiotic factors in this ecosystem.