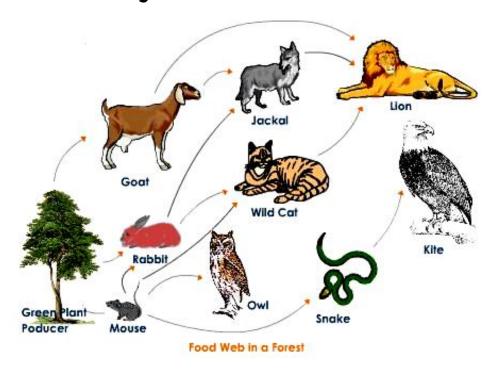

## Energy Flow in an Ecosystem

- 1. Which organisms shown are **producers**?
- 2. Which organisms shown are **consumers**?
- 3. What would happen to the other organisms if all the plants in this ecosystem died?
- 4. Use the organisms pictured in this food web to construct a food chain.